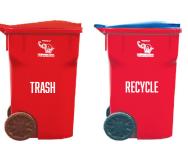

Clarks Green Borough offers a single-stream recycling program which makes it easier than ever to recycle. Everything that your household recycles will now go in the same container. No need to separate your papers, metals, cardboard, glass and plastics and flexible plastics etc.

#### **Trash Collection**

Collection will occur one (1) time per week on MONDAY STARTING APRIL 1. in the red wheeled cart. All waste containers must be placed at the curb no later than 6 a.m. Please leave 4 feet between the carts and trees, mailboxes, poles, etc.

### **Recycling Collection**

Recycling will be collected every week on MONDAY in red wheeled cart with the blue lid with recycle symbol. Please place all clean recyclable material loosely in the recycling cart and place at the curb no later than 6 a.m.