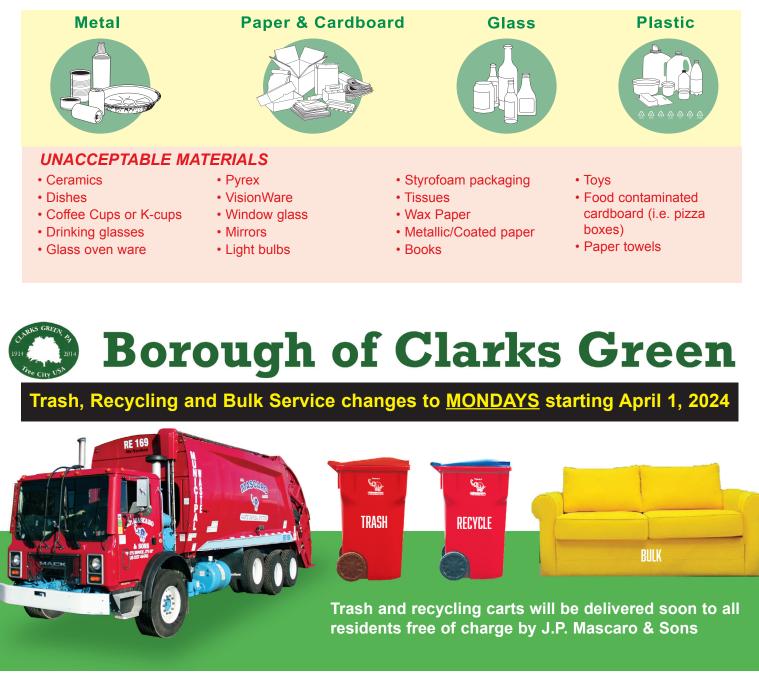

Clarks Green Borough offers a single-stream recycling program which makes it easier than ever to recycle. Everything that your household recycles will now go in the same container. No need to separate your papers, metals, cardboard, glass and plastics and flexible plastics etc.

#### **Trash Collection**

Collection will occur one (1) time per week on MONDAY STARTING APRIL 1. in the red wheeled cart. All waste containers must be placed at the curb no later than 6 a.m. Please leave 4 feet between the carts and trees, mailboxes, poles, etc.

### **Recycling Collection**

Recycling will be collected every week on MONDAY in red wheeled cart with the blue lid with recycle symbol. Please place all clean recyclable material loosely in the recycling cart and place at the curb no later than 6 a.m.

2 3 4

20 <mark>21</mark> 22 23 24 25 26

1

8 9 10 11 12

- (no books, no contaminated pizza boxes)
- Wax cartons: milk, juice, soup, flavored drinks and cartons can be recycled.
- 🐴 Aluminum
- Glass (no window glass, mirrors or light bulbs)
- Plastics #1- #7 (no toys, styrofoam or ceramics)