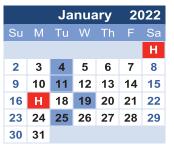

# **HOLIDAY SCHEDULE:**

When your trash collection day falls on a holiday, or a day after a holiday, your trash will be collected on the Wednesday of that week. Holidays: New Year's Day, Martin Luther King Day, Memorial Day, Independence Day, Labor Day, Thanksgiving Day and Christmas Day.