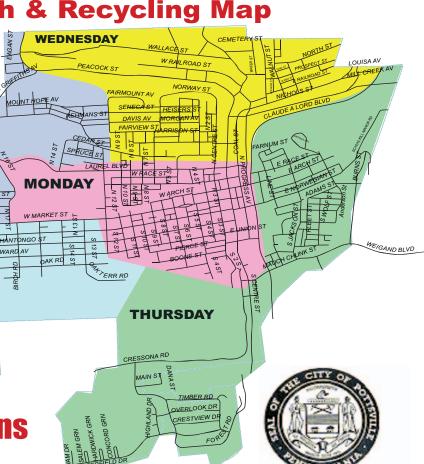

# **Trash & Recycling Information for The City Of Pottsville**

**CHECK TO SEE THE NEW COLLECTION ZONE ON FRIDAYS** 

### **TRASH & RECYCLING INFORMATION FOR THE RESIDENTS OF THE CITY OF POTTSVILLE**

## I. P. Mascaro & Sons If it's service, it's us!

The City's new contract starts March 1, 2007. Trash and recycling will be collected on the same day based on which zone you live in. A NEW FRIDAY ZONE has been added. Please see the map for your collection day and zone. Thank you for your business.