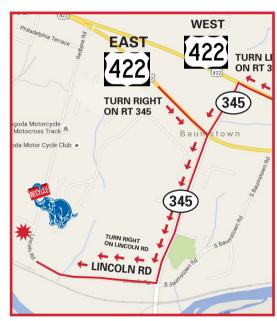

J.P. Mascaro & Sons is proud to open TotalRecycle, Inc. Situated on 14 acres of industrial property in Exeter Township, Berks County, this facility is designated as a one-stop recycling operation. If it can be recycled, we are the place to deposit your items.