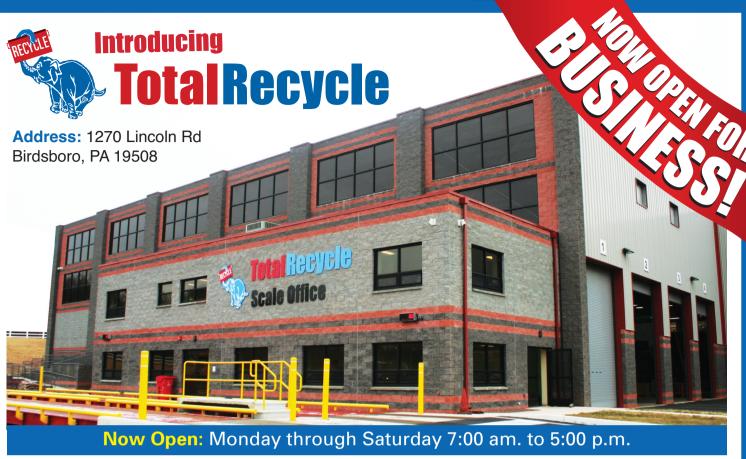

J.P. Mascaro & Sons is proud to open TotalRecycle, Inc. Situated on 14 acres of industrial property in Exeter Township, Berks County, this facility is designated as a one-stop recycling operation. If it can be recycled, we are the place to deposit your items.

We have now opened Phase I of our site. TotalRecycle is a fully enclosed, innovative, 75,000 sq. ft. facility capable of recycling single and dual streams of materials. This cutting-edge facility is also a bonded and certified document destruction and/or shredding operation.

TotalRecycle is fully bonded and insured in excess of \$25,000,000.00.

Call Us Today at 1-888-MASCARO to set up an account.

Tours can be scheduled at 1-888-MASCARO.